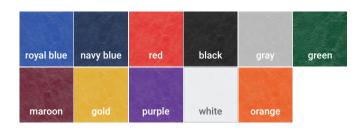

36' x 36', 30' x 30, 24' x 24', 18' x 18'

Mat Colors black, gold, green, gray, maroon,

navy blue, purple, red, royal blue, white, orange

Maximum Width 6' per mat section

Maximum Length 130' per mat section

## **Mat Colors:**

Official Mat of the