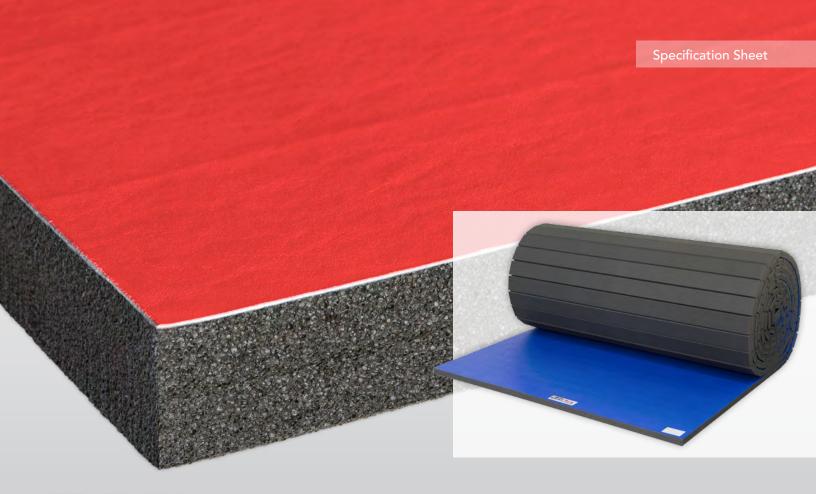

## EZ FLEX LIGHTWEIGHT WRESTLING MATS

- · One-person set up and break down.
- · Lightweight and portable.
- · Five-Year Limited Warranty.
- · Meets ASTM impact protection standards.
- · Built-in antimicrobial protection.

## **SPECIFICATIONS**

Foam Type Cross-Linked Polyethylene

Foam Density 2.2 lbs Mat Thicknesses 1-5/8", 2"

(5/8" and 1-1/4" also available)

Vinyl Weight 24 oz.

**Standard Sizes** 42' x 42', 42' x 40', 42' x 38',

36' x 36', 30' x 30, 24' x 24', 18' x 18'

Mat Colors black, gold, green, gray, maroon,

navy blue, purple, red, royal blue, white, orange

Maximum Width 6' per mat section

Maximum Length 130' per mat section

Weight 116 lbs (6' x 42' x 1-5/8" mat section)

Warranty Five-Year Limited