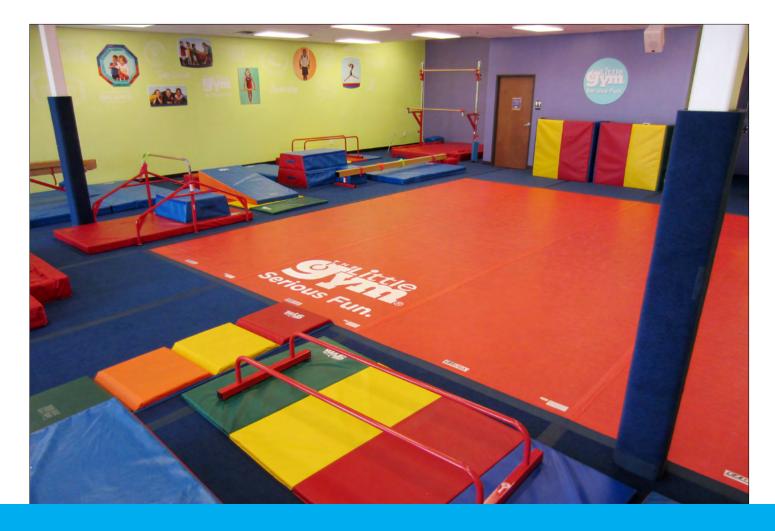

## CARPET & VINYL FLOORING OPTIONS

DEVELOPED SPECIALLY FOR THE LITTLE GYM

Upgrade your gym with new vinyl and carpet flooring options from EZ Flex!

EZ Flex mats are made using high-quality materials and include exclusive features like our perimeter hook & loop fastener system for joining carpet and vinyl areas.

#### **CARPET MATS**

EZ Flex Carpet Bonded Foam mats are easy to install and to cut down to fit perfectly wall-to-wall in your gym. Standard rolls are 6' wide, 42' long and 1-3/8" thick. Custom lengths are available and can save money by minimizing waste. The carpet rolls come with 4"-wide blue hook fastener that covers the seams and hold the mat sections firmly in place.

#### **VINYL MATS**

Our vinyl roll-out mats are made with a tough vinyl surface and athletic-grade cross-linked polyethylene foam. They come with our exclusive hook & loop fastener perimeter to join the Red Vinyl Mat to the Blue Carpet Floor mats. The vinyl sections are held together with a unique vinyl tape that matches the vinyl surface to create a seamless installation.