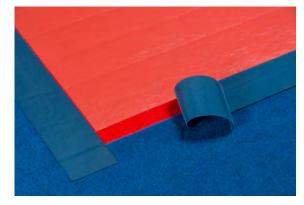

EZ Flex's convenient hook & loop perimeter fastener system

Our new perimeter hook & loop fastener edging system, now a standard feature, securely joins carpet and vinyl areas.