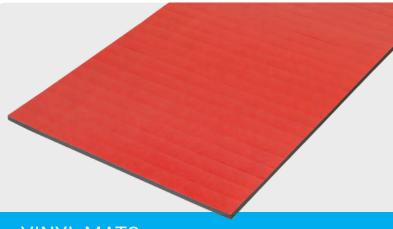

#### **VINYL MATS**

Our vinyl roll-out mats are made with a tough vinyl surface and athletic-grade cross-linked polyethylene foam. They come with our exclusive hook & loop fastener perimeter to join the Red Vinyl Mat to the Blue Carpet Floor mats. The vinyl sections are held together with a unique vinyl tape that matches the vinyl surface to create a seamless installation.