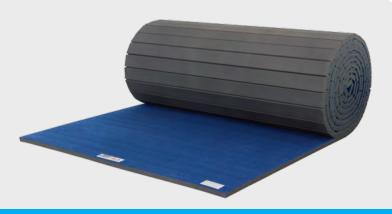

#### **CARPET MATS**

EZ Flex Carpet Bonded Foam mats are easy to install and to cut down to fit perfectly wall-to-wall in your gym. Standard rolls are 6' wide, 42' long and 1-3/8" thick. Custom lengths are available and can save money by minimizing waste. The carpet rolls come with 4"-wide blue hook fastener that covers the seams and hold the mat sections firmly in place.