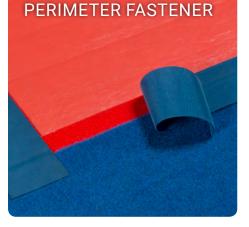

EZ Flex's convenient hook & loop perimeter fastener system

Our new perimeter hook & loop fastener edging system, now a standard feature, securely joins carpet and vinyl areas.