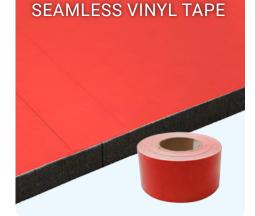

#### **VINYL MATS**

Our vinyl roll-out mats are made with a tough vinyl surface and athletic-grade cross-linked polyethylene foam. They come with our exclusive hook & loop fastener perimeter to join the Red Vinyl Mat to the Blue Carpet Floor mats. The vinyl sections are held together with a unique vinyl tape that matches the vinyl surface to create a seamless installation.

### TRANSITION STRIPS

For doorways and high-traffic areas, custom transition strips create a gradual finished edge.

Semi-permanent vinyl tape matches the mat surface for a seamless appearance.